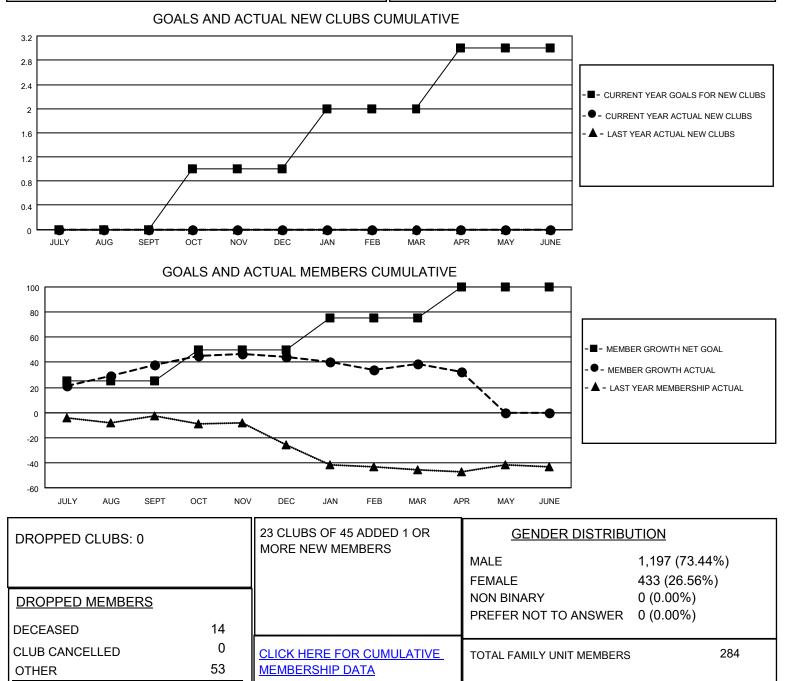

## LOCATION WISCONSIN

District 27 E2

Results as of: 4/30/2022

| Clubs                 |               |           |               | Members               |                          |                         |                                                    |
|-----------------------|---------------|-----------|---------------|-----------------------|--------------------------|-------------------------|----------------------------------------------------|
| RESULTS FOR 2021-2022 |               |           |               | RESULTS FOR 2021-2022 |                          |                         |                                                    |
| QUARTER               | NEW CLUB GOAL | NEW CLUBS | DROPPED CLUBS | QUARTER ME            | EMBER GROWTH NET<br>GOAL | MEMBER GROWTH<br>ACTUAL | DROPPED<br>MEMBERS ACTUAL<br>(including transfers) |
| JULY/AUG/SEPT         | 0             | 0         | 0             | JULY/AUG/SEPT         | 25                       | 52                      | 12                                                 |
| OCT/NOV/DEC           | 1             | 0         | 0             | OCT/NOV/DEC           | 25                       | 27                      | 21                                                 |
| JAN/FEB/MAR           | 1             | 0         | 0             | JAN/FEB/MAR           | 25                       | 20                      | 24                                                 |
| APR/MAY/JUNE          | 1             | 0         | 0             | APR/MAY/JUNE          | 25                       | 3                       | 10                                                 |